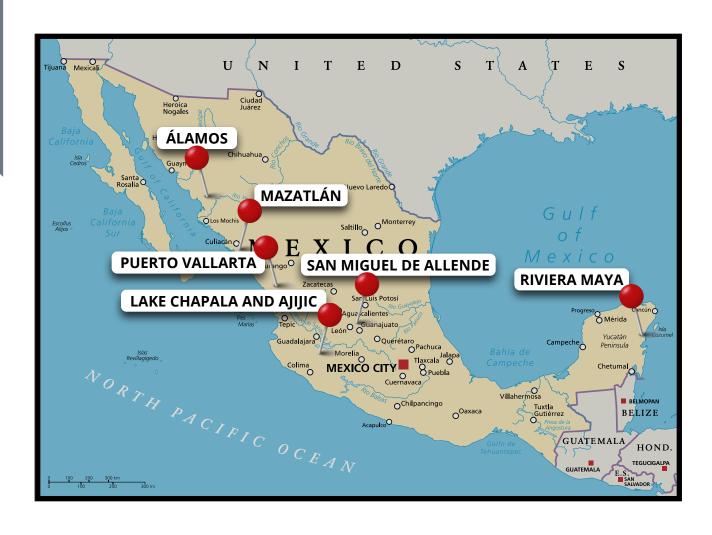

## Mexico

|               |                            |                               | MEXICO                                        |
|---------------|----------------------------|-------------------------------|-----------------------------------------------|
| COUNTRY FACTS | Population                 |                               | 126 million                                   |
|               | Language                   |                               | Spanish                                       |
|               | English Spoken             |                               | Yes                                           |
|               | Currency                   |                               | Mexican Peso                                  |
|               | GDP Growth                 |                               | 0.10%                                         |
|               | Climate                    | Average Summer Temp           | 83°F                                          |
|               |                            | Average Winter Temp           | 71°F                                          |
|               | Natural Disasters          |                               | Floods, earthquakes, landslides               |
|               | Government                 |                               | Federal Presidential Democracy                |
|               | Legal System               |                               | Civil Law                                     |
| EXPATING      | Health Care                |                               | Public (average), private (excellent)         |
|               | Expat Community            |                               | Yes                                           |
|               | Residency                  | Self-sufficiency              | Proof of \$2,200 monthly income               |
|               |                            | Golden Visa                   | No                                            |
|               | Ease Of<br>Access          | Direct Flights                | Yes                                           |
|               |                            | Low-Cost Domestic<br>Airlines | Yes                                           |
|               |                            | Local Transport               | Buses and taxis (reliable, low-cost)          |
|               | Cost Of Life               | Monthly Budget                | Less than \$1,500                             |
|               |                            | Grocery Budget                | \$180                                         |
|               |                            | Rent                          | \$740                                         |
| TAXES         | Income Tax                 |                               | Up to 35% (Mexican income, non-tax-residents) |
|               | Property Tax               |                               | Variable but negligible                       |
|               | Inheritance Tax/Stamp Duty |                               | No                                            |
|               | Corporate Income Tax       |                               | 30%                                           |