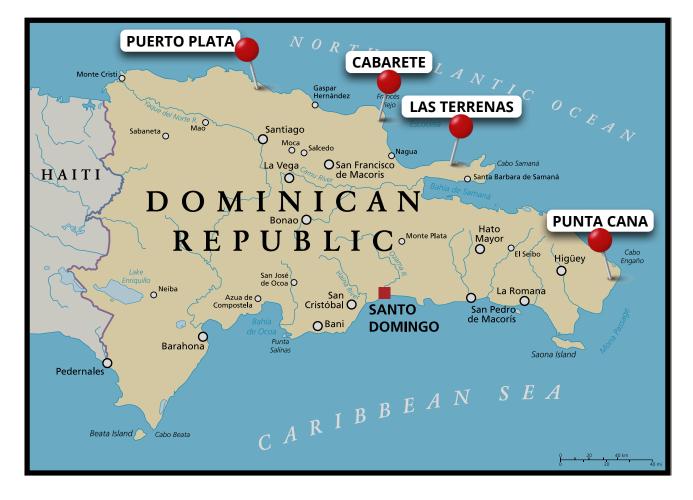

## Dominican Republic

|               |                            |                               | DR                                                             |
|---------------|----------------------------|-------------------------------|----------------------------------------------------------------|
| COUNTRY FACTS | Population                 |                               | 11 million                                                     |
|               | Language                   |                               | Spanish                                                        |
|               | English Spoken             |                               | Somewhat (tourist areas)                                       |
|               | Currency                   |                               | Dominican Republic Peso                                        |
|               | GDP Growth                 |                               | 5%                                                             |
|               | Climate                    | Average Summer Temp           | 77°F                                                           |
|               |                            | Average Winter Temp           |                                                                |
|               | Natural Disasters          |                               | Floods, earthquakes, hurricanes                                |
|               | Government                 |                               | Presidential Republic                                          |
|               | Legal System               |                               | Civil Law                                                      |
| EXPATING      | Health Care                |                               | Private (necessary)                                            |
|               | Expat Community            |                               | Yes (major havens)                                             |
|               | Residency                  | Self-sufficiency              | Proof of montly \$1,500 pension/<br>\$2,000 non-pension income |
|               |                            | Golden Visa                   | Yes (invest at least \$200k)                                   |
|               | Ease Of<br>Access          | Direct Flights                | Yes                                                            |
|               |                            | Low-Cost Domestic<br>Airlines | Yes                                                            |
|               |                            | Local Transport               | Shuttles, moto-taxis, moto-Uber                                |
|               | Cost Of Life               | Monthly Budget                | Less than \$2,000                                              |
|               |                            | Grocery Budget                | \$390                                                          |
|               |                            | Rent                          | \$930                                                          |
| TAXES         | Income Tax                 |                               | Up to 25% (DR income)                                          |
|               | Property Tax               |                               | 1%                                                             |
|               | Inheritance Tax/Stamp Duty |                               | 3% (DR assets)                                                 |
|               | Corporate Income Tax       |                               | 27%                                                            |